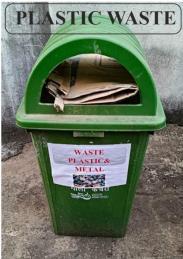

## 1. Categorization of Waste:

The college has implemented a waste categorization system to distinguish between degradable and non-degradable waste, as well as hazardous or chemical waste. This sorting allows for appropriate handling and disposal methods tailored to each type of waste material.