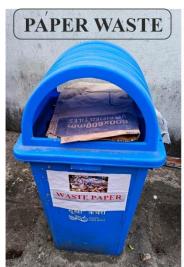

## 1. Categorization of Waste:

The college has implemented a waste categorization system to distinguish between degradable and non-degradable waste, as well as hazardous or chemical waste. This sorting allows for appropriate handling and disposal methods tailored to each type of waste material.