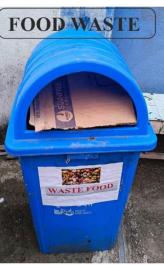

## 1. Categorization of Waste:

The college has implemented a waste categorization system to distinguish between degradable and non-degradable waste, as well as hazardous or chemical waste. This sorting allows for appropriate handling and disposal methods tailored to each type of waste material.