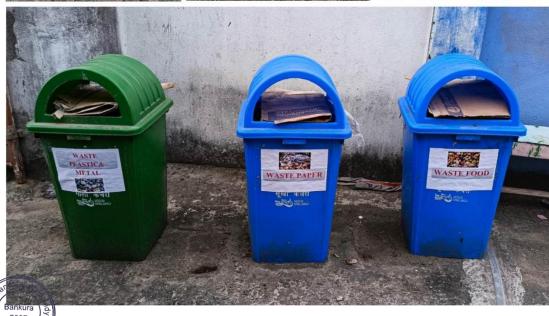

## 1. Categorization of Waste:

The college has implemented a waste categorization system to distinguish between degradable and non-degradable waste, as well as hazardous or chemical waste. This sorting allows for appropriate handling and disposal methods tailored to each type of waste material.